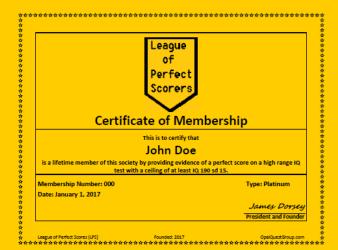

# **Membership Certificate/Card/Collection Certificate Examples:**

Membership Certificate:

Membership Card:

☆